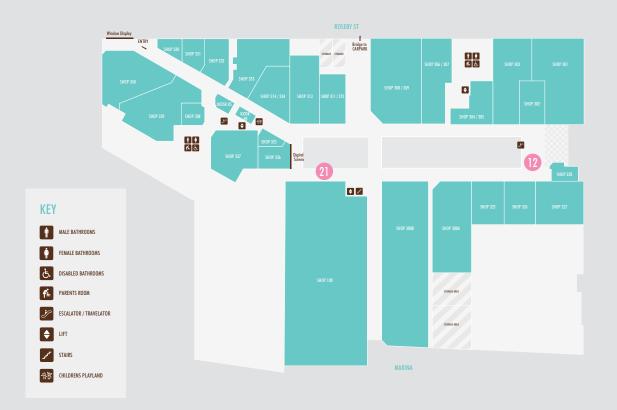

# CENTRE PLAN

# CENTRE PLAN

LEVEL 3

| SITE | LEVEL        | DIMENSIONS | POWER        |
|------|--------------|------------|--------------|
| 1    | Ground Floor | 2.7 × 5    | $\checkmark$ |
| 2    | Ground Floor | 2.7 x 6    | $\checkmark$ |
| 3    | Ground Floor | 2.5 x 5    | $\checkmark$ |
| 4    | Ground Floor | 3 x 10     | $\checkmark$ |
| 5    | Level 1      | 5.9 x 3.8  | $\checkmark$ |
| 5b   | Level 1      | 1.7 x 15   | $\checkmark$ |
| 6    | Level 1      | 3 x 5      | $\checkmark$ |
| 7    | Level 1      | 1.3 x 4    | $\checkmark$ |
| 8    | Level 1      | 2 x 6      | x            |
| 9    | Level 1      | 1.8 x 8    | x            |
| 10   | Level 2      | 3.9 x 9    | $\checkmark$ |
| 12   | Level 3      | 7 x 4.5    | $\checkmark$ |
| 13   | Level 2      | 2.3 x 9    | $\checkmark$ |
| 15   | Level 1      | 1.5 x 4    | ×            |
| 21   | Level 3      | 1.2 x 16   | X            |