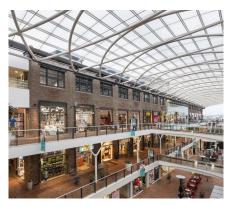

### ABOUT

Birkenhead Point Outlet Centre is in a class of its own when it comes to outlet shopping in Sydney. Magnificently located on Sydney Harbour and enjoying Marina views, Birkenhead Point is the oldest and largest outlet centre in Sydney with over 120 outlet stores over three levels along with a 230 seat food court with outdoor balcony overlooking the Marina plus a host of café and restaurant options.