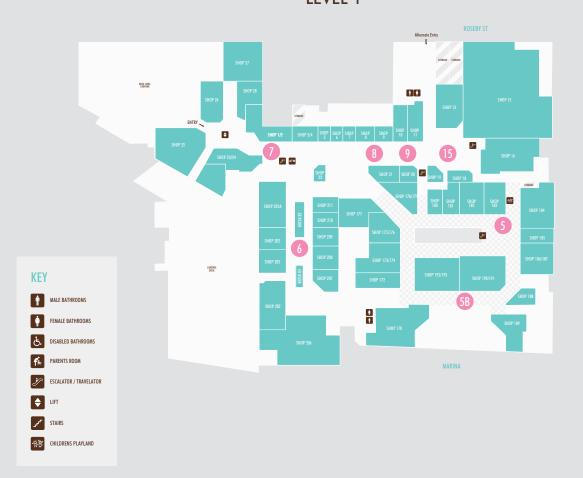

# CENTRE PLAN

# CENTRE PLAN

LEVEL 3

| SITE | LEVEL        | DIMENSIONS | POWER        |
|------|--------------|------------|--------------|
| 1    | Ground Floor | 2.7 × 5    | $\checkmark$ |
| 2    | Ground Floor | 2.7 x 6    | $\checkmark$ |
| 3    | Ground Floor | 2.5 x 5    | $\checkmark$ |
| 4    | Ground Floor | 3 x 10     | $\checkmark$ |
| 5    | Level 1      | 5.9 x 3.8  | $\checkmark$ |
| 5b   | Level 1      | 1.7 x 15   | $\checkmark$ |
| 6    | Level 1      | 3 x 5      | $\checkmark$ |
| 7    | Level 1      | 1.3 x 4    | $\checkmark$ |
| 8    | Level 1      | 2 x 6      | x            |
| 9    | Level 1      | 1.8 x 8    | x            |
| 10   | Level 2      | 3.9 x 9    | $\checkmark$ |
| 12   | Level 3      | 7 x 4.5    | $\checkmark$ |
| 13   | Level 2      | 2.3 x 9    | $\checkmark$ |
| 15   | Level 1      | 1.5 x 4    | ×            |
| 21   | Level 3      | 1.2 x 16   | X            |