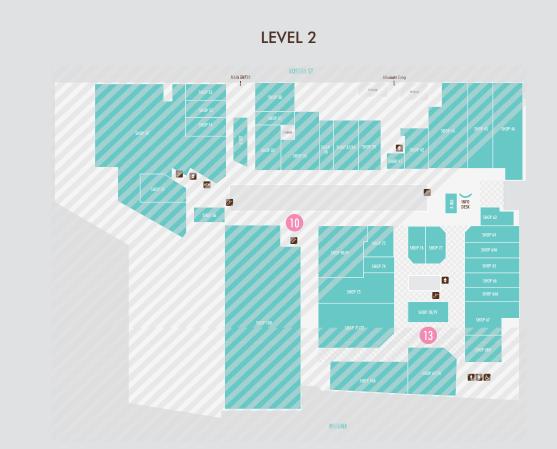

# CENTRE PLAN

# CENTRE PLAN

LEVEL 3

| SITE | LEVEL        | DIMENSIONS | POWER        |
|------|--------------|------------|--------------|
| 1    | Ground Floor | 2.7 × 5    | $\checkmark$ |
| 2    | Ground Floor | 2.7 x 6    | $\checkmark$ |
| 3    | Ground Floor | 2.5 x 5    | $\checkmark$ |
| 4    | Ground Floor | 3 x 10     | $\checkmark$ |
| 5    | Level 1      | 5.9 x 3.8  | $\checkmark$ |
| 5b   | Level 1      | 1.7 x 15   | $\checkmark$ |
| 6    | Level 1      | 3 x 5      | $\checkmark$ |
| 7    | Level 1      | 1.3 x 4    | $\checkmark$ |
| 8    | Level 1      | 2 x 6      | x            |
| 9    | Level 1      | 1.8 x 8    | x            |
| 10   | Level 2      | 3.9 x 9    | $\checkmark$ |
| 12   | Level 3      | 7 x 4.5    | $\checkmark$ |
| 13   | Level 2      | 2.3 x 9    | $\checkmark$ |
| 15   | Level 1      | 1.5 x 4    | ×            |
| 21   | Level 3      | 1.2 x 16   | X            |