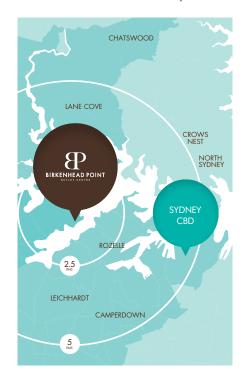

### LOCATION

Birkenhead Point is located on stunning Sydney Harbour, just 6km from the Sydney CBD, within the waterside suburb of Drummoyne.