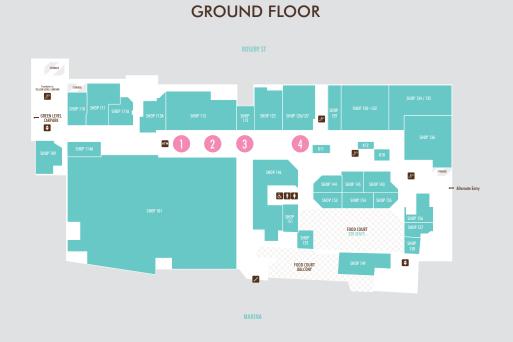

# CENTRE PLAN

# CENTRE PLAN

LEVEL 3

| SITE | LEVEL        | DIMENSIONS | POWER        |
|------|--------------|------------|--------------|
| 1    | Ground Floor | 2.7 × 5    | $\checkmark$ |
| 2    | Ground Floor | 2.7 x 6    | $\checkmark$ |
| 3    | Ground Floor | 2.5 x 5    | $\checkmark$ |
| 4    | Ground Floor | 3 x 10     | $\checkmark$ |
| 5    | Level 1      | 5.9 x 3.8  | $\checkmark$ |
| 5b   | Level 1      | 1.7 x 15   | $\checkmark$ |
| 6    | Level 1      | 3 x 5      | $\checkmark$ |
| 7    | Level 1      | 1.3 x 4    | $\checkmark$ |
| 8    | Level 1      | 2 x 6      | x            |
| 9    | Level 1      | 1.8 x 8    | x            |
| 10   | Level 2      | 3.9 x 9    | $\checkmark$ |
| 12   | Level 3      | 7 x 4.5    | $\checkmark$ |
| 13   | Level 2      | 2.3 x 9    | $\checkmark$ |
| 15   | Level 1      | 1.5 x 4    | ×            |
| 21   | Level 3      | 1.2 x 16   | X            |